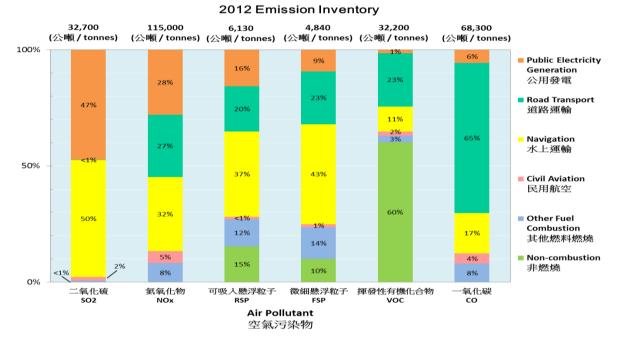

| Pollution Source Category 2012 | Sulphur Dioxide (SO2) | Nitrogen Oxides (NOx) | RSP PM10         | RSP PM2.5        |
|--------------------------------|-----------------------|-----------------------|------------------|------------------|
| Marine Vessels                 | 50% 16,500 tonnes     | 32% 36,500 tonnes     | 37% 2,250 tonnes | 43% 2.081 tonnes |
| Power Generation               | 47%                   | 28%                   | 16%              | 9%               |
| Road Transport                 | <1%                   | 27%                   | 20%              | 23%              |
| accumulated % of the above     | < 98% >               | < 87% >               | < 73% >          | < 75% >          |
| Source: HK EPD                 |                       |                       |                  |                  |

## 2012 年排放清單